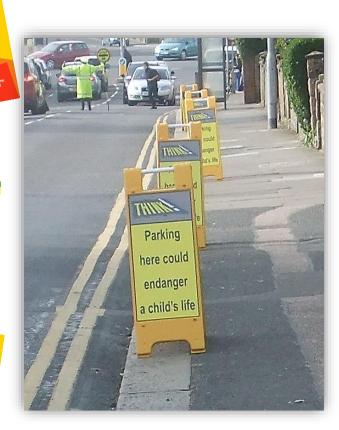

## **School Travel projects in Hove Junior School and West Hove Infant School**













# 5 minute walking sign design competition























# Anti-social and illegal parking









# **School travel ambassadors**





## Please tell us about your journey West Hove Infant School, School Road



Please could we ask you a few questions about the way you travel to school?

| ease could we ask you a t       | the school? Please tick.                                                                                                  |
|---------------------------------|---------------------------------------------------------------------------------------------------------------------------|
| 1. How do you usually tra       | yel to school                                                                                                             |
| Walk                            |