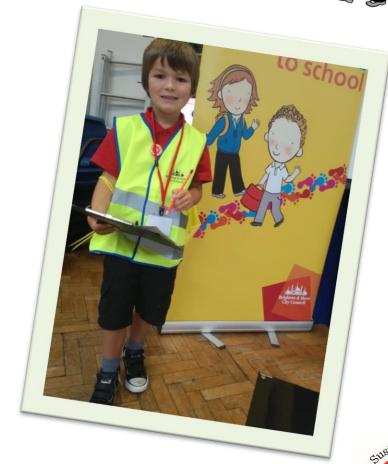

Maybe                           | hato collect your gift for                                                                                                |
| arang                           | Lease go over to the table to                                                                                             |
| 1 for                           | your time and please go over to the table to collect your gift for<br>y.                                                  |
| Many thanks for                 | V.                                                                                                                        |
| Many thanks<br>taking part toda | <i>i</i> -                                                                                                                |







## **Personalised Travel Planning?**





### Join the Travel Diarists

Your travel diary is a good way to see how you travel when getting out and about. Please pick an average week and include all journeys whether on foot, by car, by bicycle or any other way.

As a 'thank you' for completing the diary, please tick which gift you would like:

| Family 'goody bag' to include a pedometer and child scooter equipment                                                |  |
|----------------------------------------------------------------------------------------------------------------------|--|
| Weekly bus-saver                                                                                                     |  |
| Bike lights