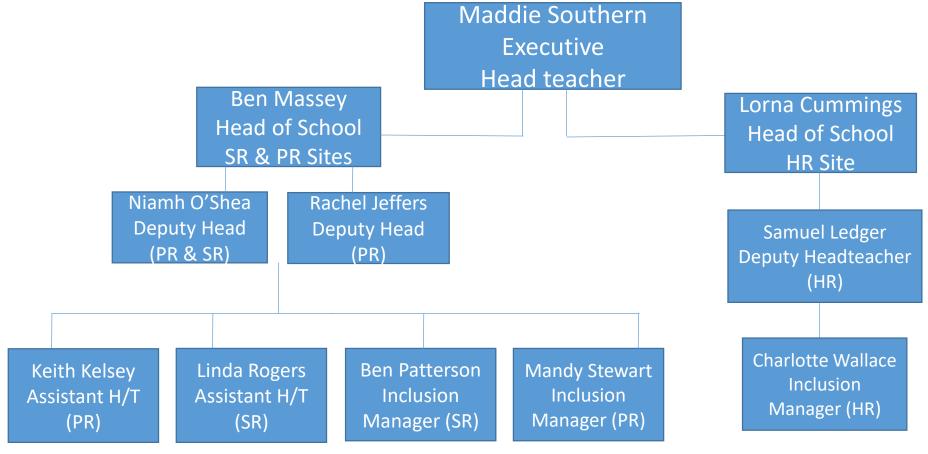

#### SLT STAFFING STRUCTURE 2023-24

## STAFFING 2022 - 2023

**Executive Headteacher** 

Mrs Maddie Southern

Head of School – Portland Road

Mr Ben Massey

Head of School – Holland Road

Mrs Lorna Cummings

## STAFFING 2022 - 2023

Deputy Head of School & Portland Road

Miss Niamh O'Shea

Deputy Head of Portland Road

Miss Rachel Jeffers

Deputy Head of Holland Road

Mr Samuel Ledger

## STAFFING 2022 - 2023

Assistant Head – School Road

Miss Linda Rogers

Assistant Head – Portland Road

Mr Keith Kelsey

# **SEND Inclusion Staff**

| Portland and School Road |                                                      | Holland Road |                                                       |
|--------------------------|------------------------------------------------------|--------------|-------------------------------------------------------|
|                          | Mr B Patterson<br>(Inclusion Manager)<br>School Road |              | Miss C Wallace<br>(Inclusion Manager)<br>Holland Road |
|                          | Ms M Stewart<br>(Inclusion Manager)<br>Portland Road |              | (Designated Mental<br>Health Lead)<br>SR/PR/HR        |