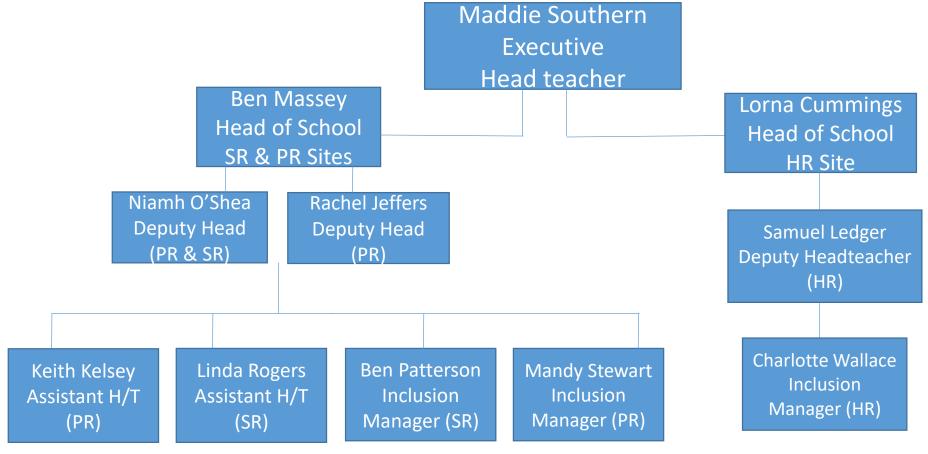

#### SLT STAFFING STRUCTURE 2023-24

## STAFFING 2023 - 2024

**Executive Headteacher** 

Mrs Maddie Southern

Head of School – Portland Road

Mr Ben Massey

Head of School – Holland Road

Mrs Lorna Cummings

## STAFFING 2023 - 2024

Deputy Head of School & Portland Road

Miss Niamh O'Shea

Deputy Head of Portland Road

Miss Rachel Jeffers

Deputy Head of Holland Road

Mr Samuel Ledger

## STAFFING 2023 - 2024

Miss Linda Rogers

Assistant Head – Portland Road

Mr Keith Kelsey

# **SEND Inclusion Staff**

| Portland and School Road |                                                      | Holland Road |                                                       |
|--------------------------|------------------------------------------------------|--------------|-------------------------------------------------------|
|                          | Mr B Patterson<br>(Inclusion Manager)<br>School Road |              | Miss C Wallace<br>(Inclusion Manager)<br>Holland Road |
|                          | Ms M Stewart<br>(Inclusion Manager)<br>Portland Road |              | (Designated Mental<br>Health Lead)<br>SR/PR/HR        |