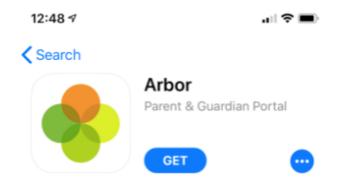

Go to your usual App or Play store and search for 'Arbor'. Click the top option – see below

We will send out the invitation email week commencing 26<sup>th</sup> June with details of how to set up your account and start using Arbor. (As this will be the first communication from Arbor, there is a possibility that the email will go straight into your junk or spam folder so please check here before contacting the school).